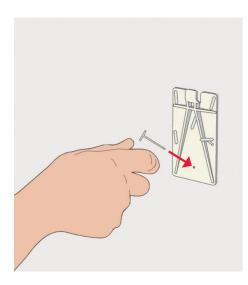

## **INSTALLATION GUIDELINES**

Install each picture support plate with six (6) T-pins at a 45-degree angle as shown below. Do not use more than two (2) plates per picture.

CAUTION: The Owens Corning<sup>®</sup> Basement Finishing System<sup>™</sup> is a breathable system. Any moisture on the concrete walls will dry out through the panel. Owens Corning recommends not attaching pictures made of materials that can grow mold when exposed to moisture. This applies to perimeter walls only.