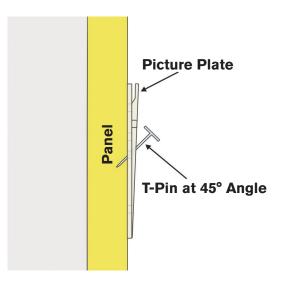

## **INSTALLATION GUIDELINES**

Install each picture support plate with six (6) T-pins at a 45-degree angle as shown below. Do not use more than two (2) plates per picture.

CAUTION: The Owens Corning<sup>®</sup> Basement Finishing System<sup>™</sup> is a breathable system. Any moisture on the concrete walls will dry out through the panel. Owens Corning recommends not attaching pictures made of materials that can grow mold when exposed to moisture. This applies to perimeter walls only.