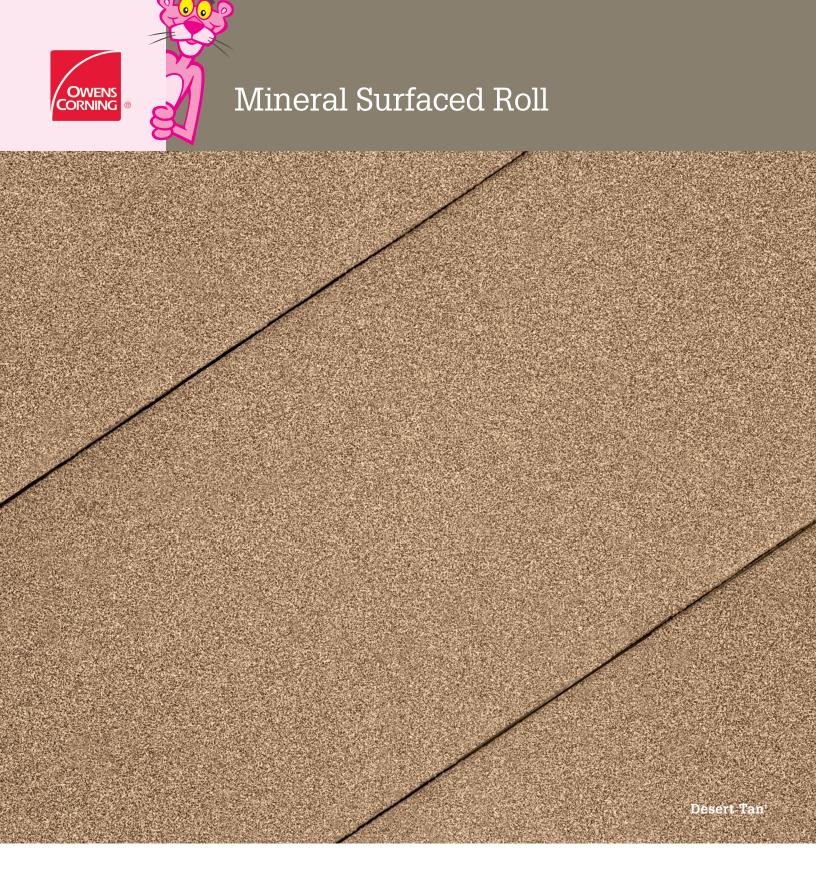

Owens Corning® Mineral Surfaced Roll is an economical solution for any low-sloped roof. Because it's constructed of a hardworking Fiberglas™ mat, it lasts longer.

- Mineral Surfaced Roll lies flat, so it helps protect against weather and helps resist moisture
- Available in a wide range of popular colors

# Color availability

Desert Tan<sup>†</sup>

Not available in Service Areas 1, 2, 4, 5, 7, 9 (see map).

Driftwood<sup>†</sup>

Not available in Service Areas 1, 2, 4, 5, 6, 7, 9, 11, 12, 13, 14 (see map).

Forest Green<sup>†</sup>