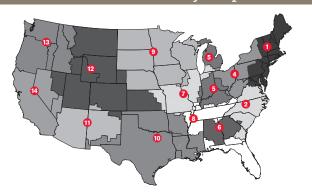

# Color availability map

# Color availability

Desert Tan<sup>†</sup>

Not available in Service Areas 1, 2, 4, 5, 7, 9 (see map).

Driftwood<sup>†</sup>

Not available in Service Areas 1, 2, 4, 5, 6, 7, 9, 11, 12, 13, 14 (see map).

Forest Green<sup>†</sup>

Not available in Service Areas 1, 2, 4, 5, 6, 7, 8, 9, 11, 12, 13, 14 (see map).

### Onyx Black<sup>†</sup>

Not available in Service Area 12 (see map).

Shasta White<sup>†</sup>

#### Spanish Red

Not available in Service Areas 1, 2, 4, 5, 6, 7, 8, 9, 11, 12, 13, 14 (see map).

(Atlanta, Brookville, Compton, Denver, Irving East, Irving West, Kearny, Medina, Memphis, Minneapolis, Portland, Savannah, Summit)