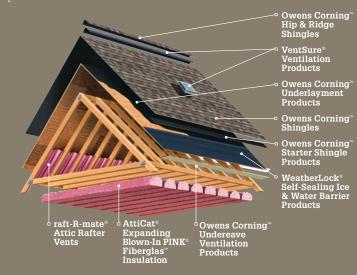

## The essentials for a healthy roofing system.

It takes more than just shingles to create a high-performance roof. It requires a system of products working together. The Owens Corning<sup>™</sup> Roofing System is a lineup of key products that can help provide maximum durability for the roof. And the most protection for the home.