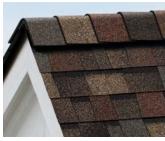

## Completing the look of any roof.

High Ridge Hip & Ridge shingles also coordinate with the TruDefinition® Duration® Series Shingles Designer Colors Collection—this unique colorblended application is only available from Owens Corning<sup>™</sup> Roofing.

### Designer Colors include:

Aged Copper Merlot Pacific Wave Sand Dune Sedona Canyon Storm Cloud Summer Harvest

#### Summer Harvest<sup>+</sup>