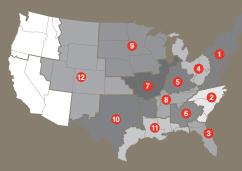

## Color availability map

Available without Algae Resistance in Service Area 12.

t Owens Corning strives to accurately reproduce photographs of shingles. Due to manufacturing variances, the limitations of the printing process and the variations in natural lighting, actual shingle colors and granule blends may vary from the photo. The pitch of your roof can also impact how a shingle looks on your home. We suggest that you view a roofing display or several shingles to get a better idea of the actual color. To accurately judge your shingle and color choice, we recommend that you view it on an actual roof with a pitch similar to your own roof prior to making your final selection. Color availability subject to change without notice. Ask your professional roofing contractor for samples of colors available in your area.

(Atlanta, Brookville, Denver, Houston, Irving, Jacksonville, Kearny, Medina, Memphis, Minneapolis, Savannah-North, Summit)