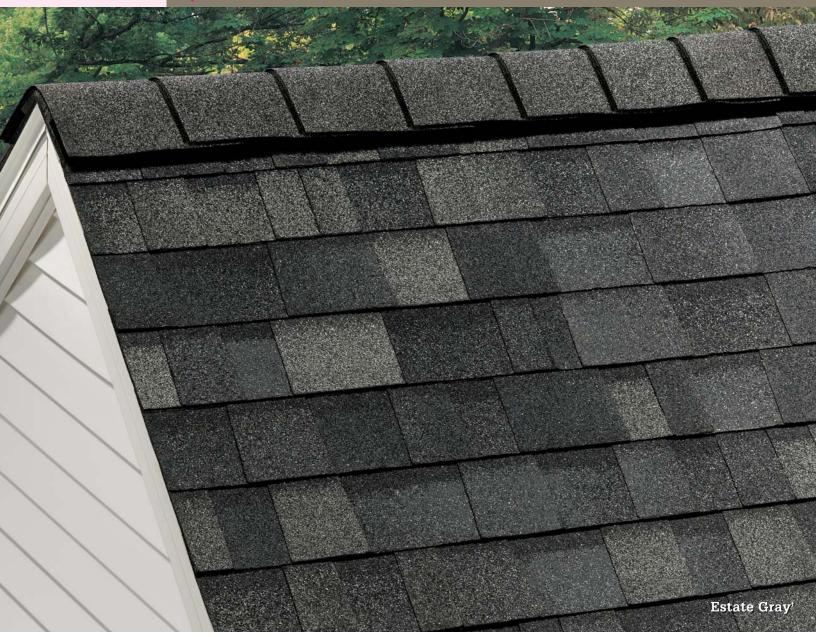

# High Ridge Hip & Ridge with Sealant Dimensional Hip & Ridge Shingles

Owens Corning<sup>TM</sup> High Ridge Hip & Ridge with Sealant accentuates the character of today's most stylish, intricate roofs. Its unique layered construction adds dimension, style and protection to your roof's peak.

- Laminated design provides extra character to even the most sophisticated roofs
- Enhances architectural appearance
- Outstanding protection for a roof's ridgeline
- Helps protect ridge vents from weathering
- Easy-to-fold construction for efficient application
- Compatible with all Owens Corning<sup>™</sup> roofing shingles
- Available in a wide range of popular colors