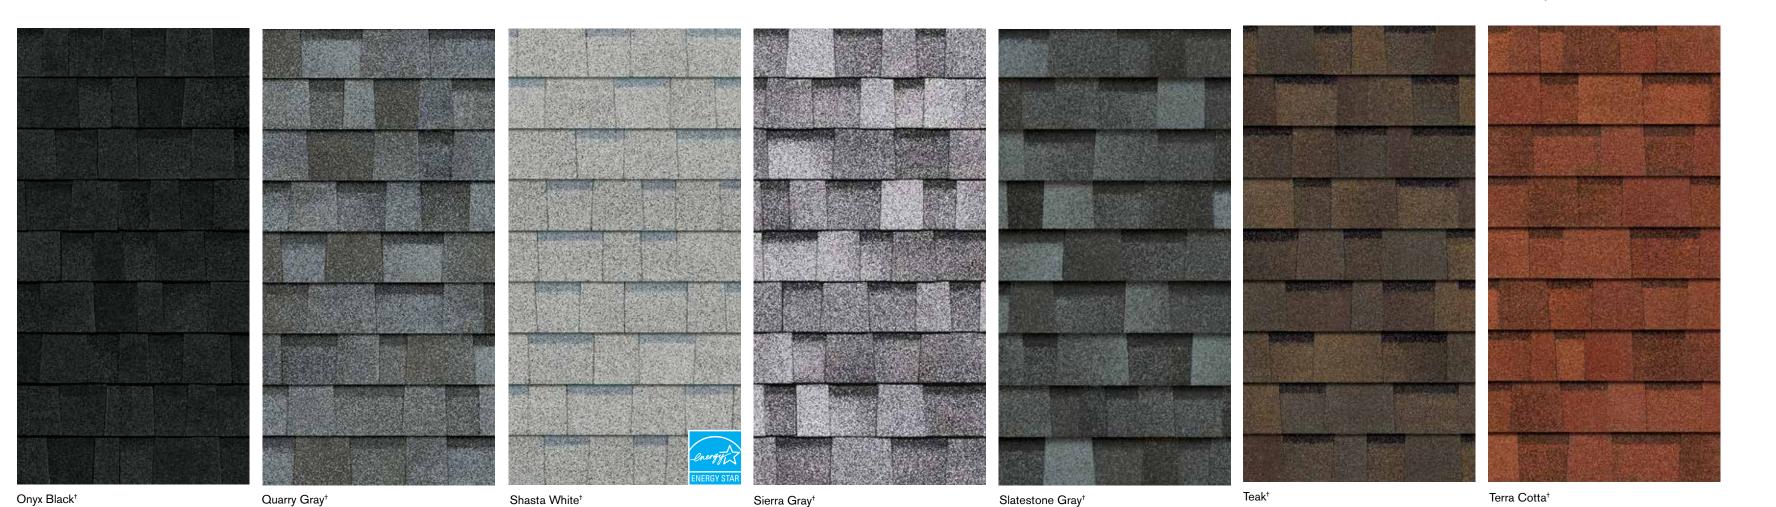

ology offer the following:

Breakthrough Design. Featuring a tough, woven engineered reinforcing fabric to deliver consistent fastening during installation.

**Triple Layer Protection.** A unique "triple layer" of reinforcement occurs when the fabric overlays the common bond of the shingle laminate layers that offers excellent fastener holding power.

Outstanding Grip. Our enhanced Tru-Bond\*\* sealant grips tightly to the engineered fabric nailing strip on the

Excellent Adhesive Power. Specially formulated, wide adhesive bands help keep shingle layers laminated together.

**Exceptional Wind Resistance.** Engineered to deliver 130-MPH\* wind warranty performance with only 4 nails. Fewer nails required can mean fewer deck penetrations.



### TruDefinition\* Duration\* Shingle Colors