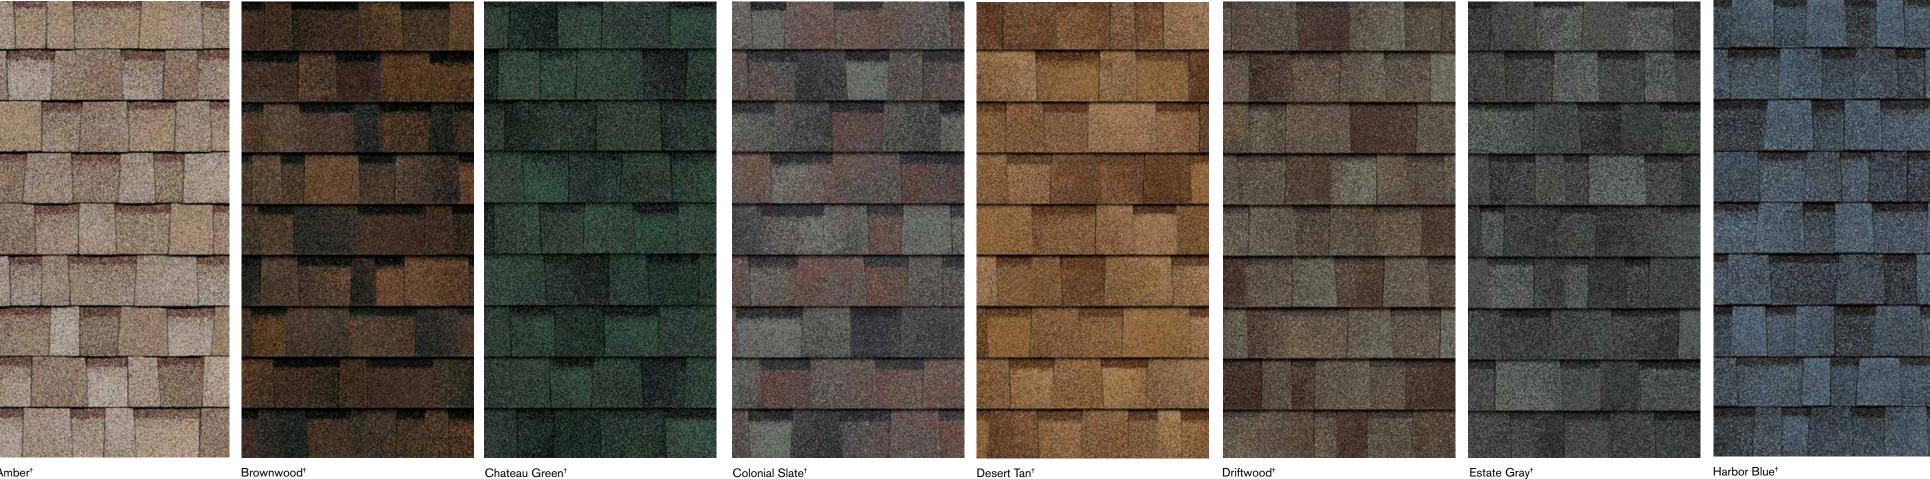

echnology offer the following:

Breakthrough Design. Featuring a tough, woven engineered reinforcing fabric to deliver consistent fastening during installation.

**Triple Layer Protection.** A unique "triple layer" of reinforcement occurs when the fabric overlays the common bond of the shingle laminate layers that offers excellent fastener holding power.

Outstanding Grip. Our enhanced Tru-Bond\*\* sealant grips tightly to the engineered fabric nailing strip on the

Excellent Adhesive Power. Specially formulated, wide adhesive bands help keep shingle layers laminated together.

**Exceptional Wind Resistance.** Engineered to deliver 130-MPH\* wind warranty performance with only 4 nails. Fewer nails required can mean fewer deck penetrations.



### TruDefinition\* Duration\* Shingle Colors