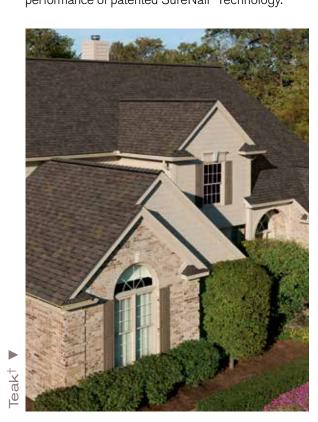

## **Bold contrast. Deep dimension. TruDefinition.**

TruDefinition\* Duration\* Shingles are specially formulated to provide great contrast and dimension to any roof. Through the use of multiple granule colors and shadowing, TruDefinition® Duration® Shingles offer a truly unique and dramatic effect. This exclusive combination of color and depth is what makes TruDefinition® Duration® Shingles like no other.

TruDefinition® Duration® Shingles are available in popular colors with bold, lively contrast and complementing shadow lines for greater dimension. They feature a Limited Lifetime Warranty\*/## (for as long as you own your home) and a 130-MPH Wind Resistance Limited Warranty\*. TruDefinition® Duration® Shingles are produced with StreakGuard™ Protection to inhibit the growth of airborne blue-green algae\* that can cause unsightly dark streaks on your roof. Owens Corning provides a 10-year Algae Resistance Limited Warranty.\* Beyond the outstanding curb appeal and impressive warranty coverage, they also come with the advanced performance of patented SureNail® Technology.