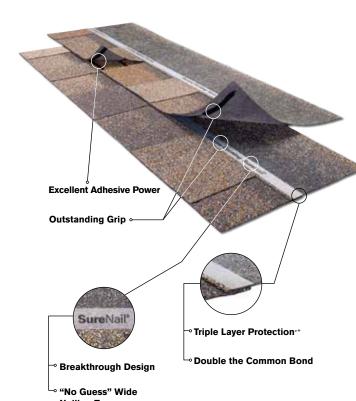

The SureNail\* Difference— A technological breakthrough in roofing. The innovative features of

Owens Corning® TruDefinition® Duration® Shingles with patented SureNail® Technology offer the following:

Breakthrough Design. Featuring a tough, woven engineered reinforcing fabric to deliver consistent fastening during installation.

**Triple Layer Protection.** A unique "triple layer" of reinforcement occurs when the fabric overlays the common bond of the shingle laminate layers that offers excellent fastener holding power.

Outstanding Grip. Our enhanced Tru-Bond\*\* sealant grips tightly to the engineered fabric nailing strip on the

Excellent Adhesive Power. Specially formulated, wide adhesive bands help keep shingle layers laminated together.

**Exceptional Wind Resistance.** Engineered to deliver 130-MPH\* wind warranty performance with only 4 nails. Fewer nails required can mean fewer deck penetrations.