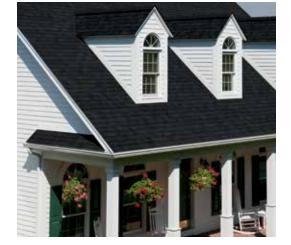

## **Bold contrast. Deep dimension. TruDefinition.**

TruDefinition\* Duration\* Shingles are specially formulated to provide great contrast and dimension to any roof. Through the use of multiple granule colors and shadowing, TruDefinition® Duration® Shingles offer a truly unique and dramatic effect. This exclusive combination of color and depth is what makes TruDefinition® Duration® Shingles like no other.

TruDefinition® Duration® Shingles are available in popular colors with bold, lively contrast and complementing shadow lines for greater dimension. They feature a Limited Lifetime Warranty\*/## (for as long as you own your home) and a 130-MPH Wind Resistance Limited Warranty\*. TruDefinition® Duration® Shingles are produced with StreakGuard™ Protection to inhibit the growth of airborne blue-green algae\* that can cause unsightly dark streaks on your roof. Owens Corning provides a 10-year Algae Resistance Limited Warranty.\* Beyond the outstanding curb appeal and impressive warranty coverage, they also come with the advanced performance of patented SureNail® Technology.