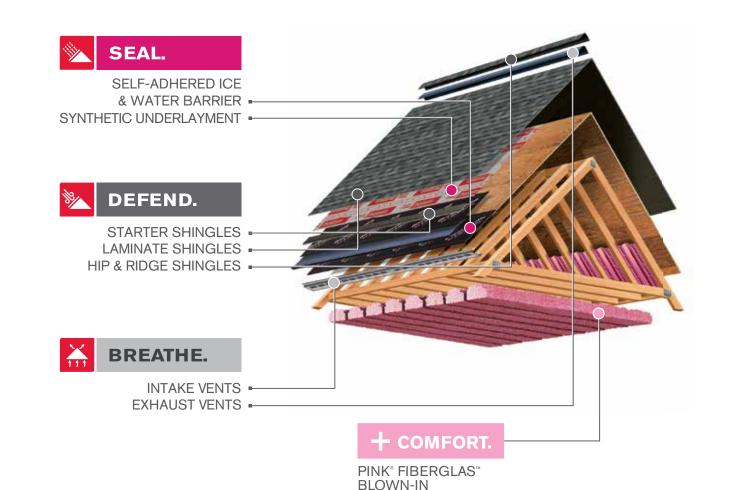

### TOTAL PROTECTION SIMPLIFIED

Owens Corning® Total Protection Roofing System® integrates engineered Owens Corning® components that work together to address these three primary performance areas, critical to a high-performance roof, while also making it easy to understand the importance of each. With Owens Corning, it's easy to confidently deliver total protection, beauty and peace of mind.