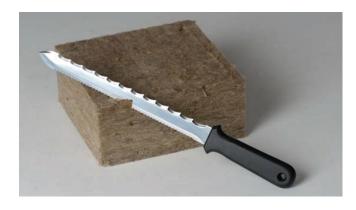

# THERMAFIBER® INDUSTRIAL KNIVES MINERAL WOOL INSULATION TOOL

Thermafiber<sup>®</sup> Insulation Knives are time-saving tools that can be used in the field for quick cutting of Thermafiber<sup>®</sup> mineral wool insulation.

## **Features**

- · Ideal tools for field-cutting mineral wool insulation
- Serrated edges for quick, clean cuts
- · Available for overnight shipment

| ITEM # | DESCRIPTION                  |
|--------|------------------------------|
| 762230 | 11" Premium Insulation Knife |