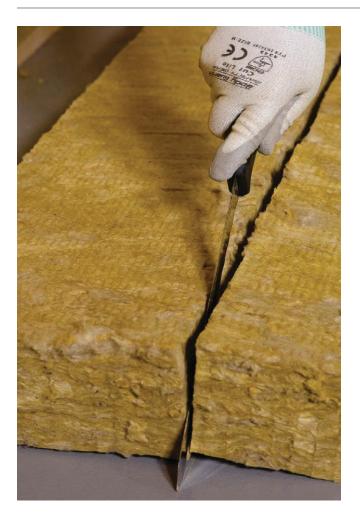

# THERMAFIBER® INDUSTRIAL KNIVES MINERAL WOOL INSULATION TOOL

Thermafiber<sup>®</sup> Insulation Knives are time-saving tools that can be used in the field for quick cutting of Thermafiber<sup>®</sup> mineral wool insulation.

#### Notes

For additional information, refer to the Safe Use Instruction Sheet (SUIS) found in the SDS Database via http://sds.owenscorning.com.

Take necessary precautions and wear the appropriate personal protective equipment such as cut resistant gloves as needed.