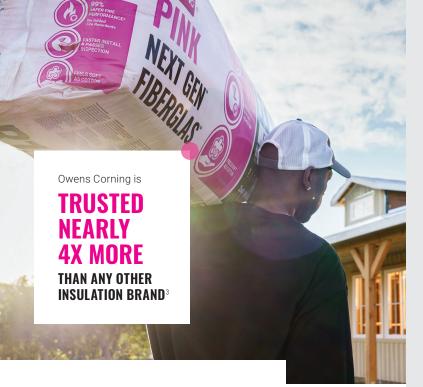

<sup>1</sup> Based on 1,457 sq. ft. insulated cavity area.

- <sup>2</sup> Installation time trials conducted by Owens Corning with independent installers, February/March 2021. Does not include supporting tasks required for insulation install.
- <sup>3</sup> Owens Corning sponsored research among home builders through Home Innovation Research Labs Builder Panel, April 2019. Based on the open-end question: What one brand of insulation would you TRUST MOST to use in the new homes you build?
- <sup>4</sup> Market study conducted by Protobrand, commissioned by Owens Corning, June 2020.